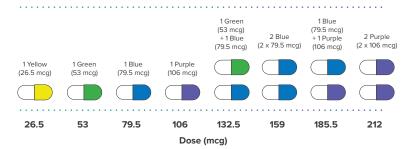

#### YUTREPIA capsules come in 4 different strengths and are color coded.

#### Capsules needed based on dose prescribed

Capsules shown are for illustrative purposes only.

If you are unsure of which capsules you need to inhale to achieve your prescribed dose, please contact your doctor or specialty pharmacy for direction.